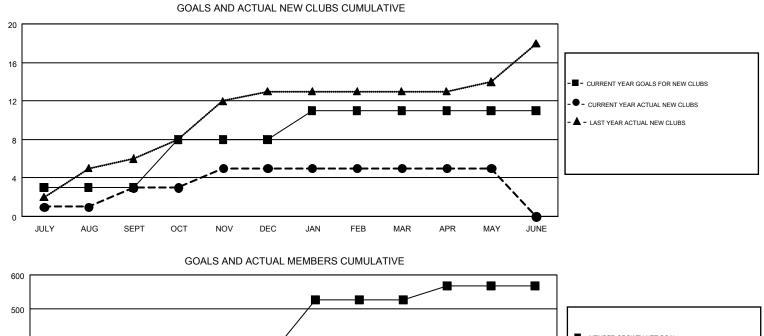

#### GMT: PRAYAT SIRINAPHAPHAN

|               | Club                                  | 08          |               | Members               |                           |     |     |  |  |  |
|---------------|---------------------------------------|-------------|---------------|-----------------------|---------------------------|-----|-----|--|--|--|
|               | RESULTS FOR                           | R 2018-2019 |               | RESULTS FOR 2018-2019 |                           |     |     |  |  |  |
| QUARTER       | NEW CLUB GOAL NEW CLUBS DROPPED CLUBS |             | DROPPED CLUBS | QUARTER               | MEMBER GROWTH NET<br>GOAL |     |     |  |  |  |
| JULY/AUG/SEPT | 3                                     | 3           | 1             | JULY/AUG/SEPT         | 130                       | 292 | 98  |  |  |  |
| OCT/NOV/DEC   | 5                                     | 2           | 4             | OCT/NOV/DEC           | 234                       | 367 | 364 |  |  |  |
| JAN/FEB/MAR   | 3                                     | 0           | 0             | JAN/FEB/MAR           | 161                       | 144 | 57  |  |  |  |
| APR/MAY/JUNE  | 0                                     | 0           | 0             | APR/MAY/JUNE          | 41                        | 106 | 119 |  |  |  |